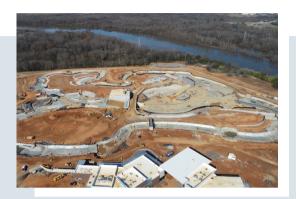

## Introduction

Riversport Rapids Whitewater Center is the first pumped-park design in the world that offers a recreational channel, a competition channel and a combined-flow freestyle channel in the same whitewater venue. The Whitewater Center is part of the larger OKC Boathouse District Campus, the headquarters for the USA Canoe and Kayak Federation, and is designated as a U.S. Olympic and Paralympic Training Center.

# Challenge

S20 Design, the project lead, worked with the city and stakeholders to create a unique design and world-class venue that has the aesthetics and scale to blend into the existing Boathouse District Master Plan. An important design requirement was that the concrete channels (using over 11,000 cubic yards of concrete) be protected from degradation over time, limiting the need for costly fixes to damaged concrete.