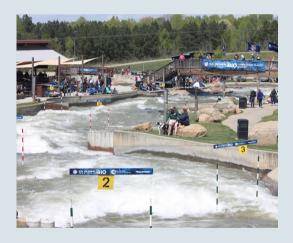

## Introduction

Riversport Rapids Whitewater Center is the first pumped-park design in the world that offers a recreational channel, a competition channel and a combined-flow freestyle channel in the same whitewater venue. The Whitewater Center is part of the larger OKC Boathouse District Campus, the headquarters for the USA Canoe and Kayak Federation, and is designated as a U.S. Olympic and Paralympic Training Center.