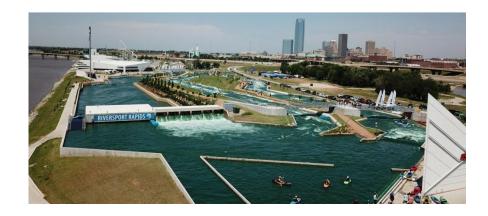

## Introduction

Riversport Rapids Whitewater Center is the first pumped-park design in the world that offers a recreational channel, a competition channel and a combined-flow freestyle channel in the same whitewater venue. The Whitewater Center is part of the larger OKC Boathouse District Campus, the headquarters for the USA Canoe and Kayak Federation, and is designated as a U.S. Olympic and Paralympic Training Center.

# Challenge

S20 Design, the project lead, worked with the city and stakeholders to create a unique design and world-class venue that has the aesthetics and scale to blend into the existing Boathouse District Master Plan. An important design requirement was that the concrete channels (using over 11,000 cubic yards of concrete) be protected from degradation over time, limiting the need for costly fixes to damaged concrete.