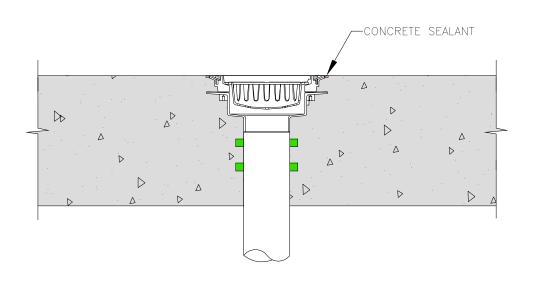

| Hycrete 🕏 | ıls,<br>I<br>nts. | Hycrete |  |
|-----------|-------------------|---------|--|
|-----------|-------------------|---------|--|

HYCRETE360, HYCRETE ENDURE WP, HYCRETE ENDURE CP

DRAWING TITLE: PLAZA/COURT-YARD DRAIN