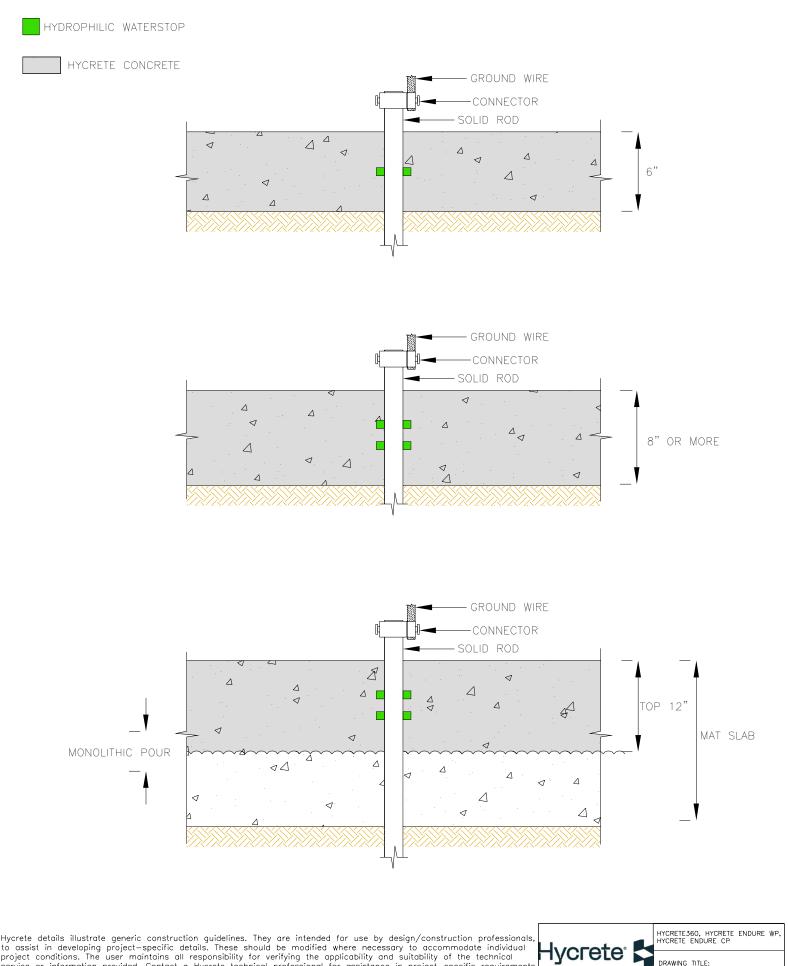

| Livoroto •                              | HYCRETE360, HYCRETE ENDURE WP, HYCRETE ENDURE CP |                          |  |  |  |  |
|-----------------------------------------|--------------------------------------------------|--------------------------|--|--|--|--|
| Hycrete 🗲                               | DRAWING TITLE:<br>GROUND WIRE DET                | FAIL                     |  |  |  |  |
| 14 SPIELMAN RD, FAIRFIELD<br>NJ. 07004. | DRWN BY:FAZAL                                    | DRAWING NUMBER:<br>001-C |  |  |  |  |
| 201-386-8110<br>WWW.HYCRETE.COM         | CHKD BY:NHM                                      | NTS                      |  |  |  |  |