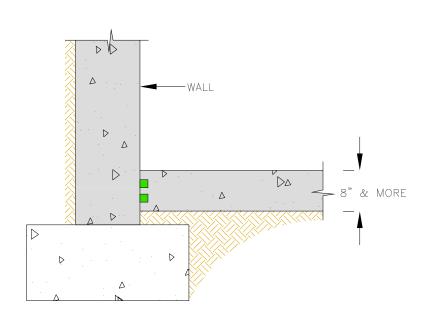

| Livoroto •                              | HYCRETE360, HYCRETE ENDURE WP, HYCRETE ENDURE CP |                          |  |  |  |  |
|-----------------------------------------|--------------------------------------------------|--------------------------|--|--|--|--|
| Hycrete 🗲                               | DRAWING TITLE:<br>GROUND WIRE DET                | FAIL                     |  |  |  |  |
| 14 SPIELMAN RD, FAIRFIELD<br>NJ. 07004. | DRWN BY:FAZAL                                    | DRAWING NUMBER:<br>001-C |  |  |  |  |
| 201-386-8110<br>WWW.HYCRETE.COM         | CHKD BY:NHM                                      | NTS                      |  |  |  |  |