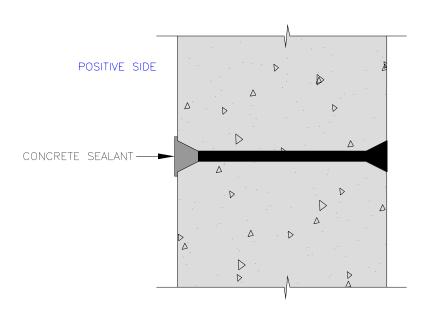

| Lhyosoto: <b>F</b>                      | HYCRETE360, HYCRETE ENDURE WP,<br>HYCRETE ENDURE CP |                        |  |  |  |  |
|-----------------------------------------|-----------------------------------------------------|------------------------|--|--|--|--|
| Hycrete <sup>®</sup>                    | DRAWING TITLE:<br>SLAB ON GRADE PENETRATION         |                        |  |  |  |  |
| 14 SPIELMAN RD, FAIRFIELD<br>NJ. 07004. | DRWN BY:FAZAL                                       | DRAWING NUMBER:<br>001 |  |  |  |  |
| 201-386-8110<br>WWW.HYCRETE.COM         | CHKD BY:NHM                                         | NTS                    |  |  |  |  |