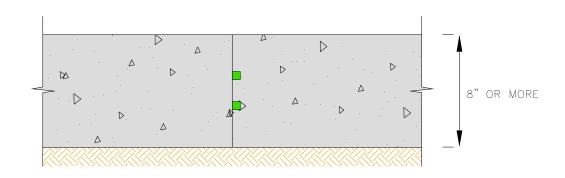

| ıls, | Lyoroto <sup>®</sup> |  |
|------|----------------------|--|
| nts. | Hycrete              |  |

HYCRETE360, HYCRETE ENDURE WP, HYCRETE ENDURE CP

DRAWING TITLE: VERTICAL WALL JOINT

14 SPIELMAN RD, FAIRFIELD NJ. 07004. 201-386-8110 WWW.HYCRETE.COM DRWN BY:FAZAL DRAWING NUMBER:
004-A

CHKD BY:NHM NTS

Hycrete details illustrate generic construction guidelines. They are intended for use by design/construction professionals, to assist in developing project—specific details. These should be modified where necessary to accommodate individual project conditions. The user maintains all responsibility for verifying the applicability and suitability of the technical service or information provided. Contact a Hycrete technical professional for assistance in project—specific requirements. Always refer to project specifications and local building codes for any special requirements.