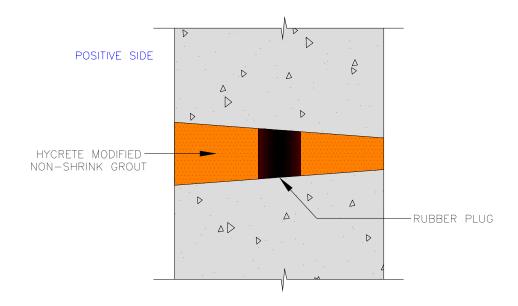

| ls,  | Llyrosoto:                | HYCRETE360, HYC<br>HYCRETE ENDURE | RETE ENDURE WP.<br>CP |
|------|---------------------------|-----------------------------------|-----------------------|
| ıts. | Hycrete:                  | DRAWING TITLE:<br>CONSTRUCTION JO | INT @ SLAB            |
|      | 14 SPIELMAN RD, FAIRFIELD | DRWN BY:FAZAL                     | DRAWING NUMBER:       |