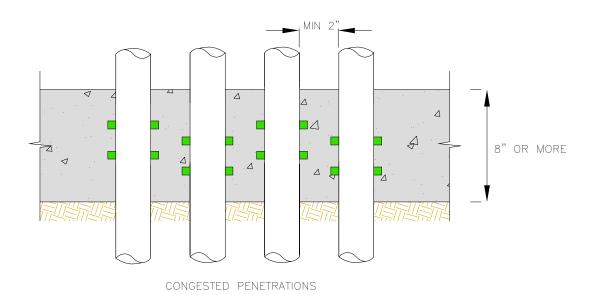

| Lhyosoto: <b>F</b>                      | HYCRETE360, HYCRETE ENDURE WP,<br>HYCRETE ENDURE CP |                          |  |  |  |  |
|-----------------------------------------|-----------------------------------------------------|--------------------------|--|--|--|--|
| Hycrete <sup>®</sup>                    | DRAWING TITLE:<br>MAT SLAB PENETRATION              |                          |  |  |  |  |
| 14 SPIELMAN RD, FAIRFIELD<br>NJ. 07004. | DRWN BY:FAZAL                                       | DRAWING NUMBER:<br>001-B |  |  |  |  |
| 201-386-8110<br><b>WWW</b> .HYCRETE.COM | CHKD BY:NHM                                         | NTS                      |  |  |  |  |

CONGESTED PENETRATIONS

Hycrete details illustrate generic construction guidelines. They are intended for use by design/construction professionals, to assist in developing project—specific details. These should be modified where necessary to accommodate individual project conditions. The user maintains all responsibility for verifying the applicability and suitability of the technical service or information provided. Contact a Hycrete technical professional for assistance in project—specific requirements. Always refer to project specifications and local building codes for any special requirements.