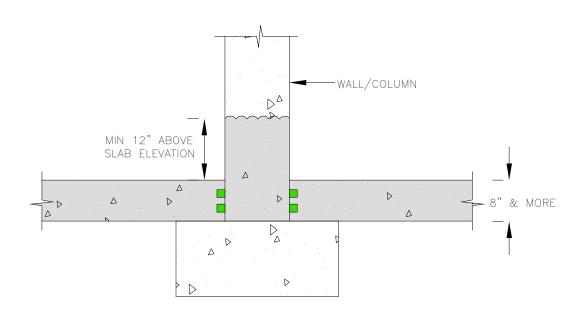

| Lly (oroto: A                           | HYCRETE360, HYCRETE ENDURE WP,<br>HYCRETE ENDURE CP |                        |  |  |  |  |
|-----------------------------------------|-----------------------------------------------------|------------------------|--|--|--|--|
| Hycrete 🖨                               | DRAWING TITLE:<br>COLUMN-FOOTING                    |                        |  |  |  |  |
| 14 SPIELMAN RD, FAIRFIELD<br>NJ. 07004. | DRWN BY:FAZAL                                       | DRAWING NUMBER:<br>005 |  |  |  |  |
| 201-386-8110<br>WWW.HYCRETE.COM         | CHKD BY:NHM                                         | NTS                    |  |  |  |  |

Hycrete details illustrate generic construction guidelines. They are intended for use by design/construction professionals, to assist in developing project—specific details. These should be modified where necessary to accommodate individual project conditions. The user maintains all responsibility for verifying the applicability and suitability of the technical service or information provided. Contact a Hycrete technical professional for assistance in project—specific requirements. Always refer to project specifications and local building codes for any special requirements.

© 2009 Hycrete, Inc. All rights reserved. The right to utilize Hycrete details for commercial purposes is granted exclusively to contractors, architects, quantity surveyors, engineers, waterproofing consultants, and specification writers. Hycrete Mr is a registered trademark of Hycrete, Inc.