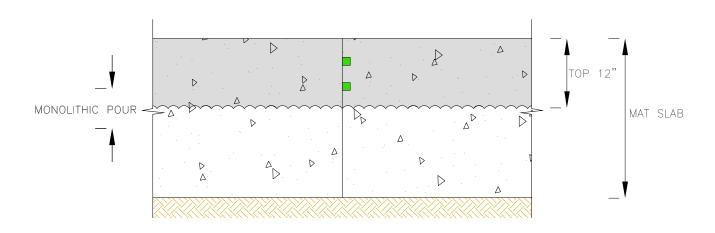

| Lly (oroto: A                           | HYCRETE360, HYCRETE ENDURE WP,<br>HYCRETE ENDURE CP |                        |  |  |  |  |
|-----------------------------------------|-----------------------------------------------------|------------------------|--|--|--|--|
| Hycrete 🖨                               | DRAWING TITLE:<br>COLUMN-FOOTING                    |                        |  |  |  |  |
| 14 SPIELMAN RD, FAIRFIELD<br>NJ. 07004. | DRWN BY:FAZAL                                       | DRAWING NUMBER:<br>005 |  |  |  |  |
| 201-386-8110<br>WWW.HYCRETE.COM         | CHKD BY:NHM                                         | NTS                    |  |  |  |  |