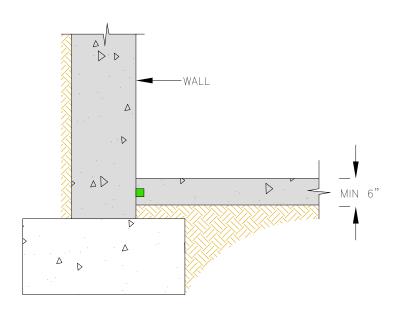

| Lhyosoto: <b>F</b>                      | HYCRETE360, HYCRETE ENDURE WP,<br>HYCRETE ENDURE CP |                          |  |  |  |  |
|-----------------------------------------|-----------------------------------------------------|--------------------------|--|--|--|--|
| Hycrete <sup>®</sup>                    | DRAWING TITLE:<br>MAT SLAB PENETRATION              |                          |  |  |  |  |
| 14 SPIELMAN RD, FAIRFIELD<br>NJ. 07004. | DRWN BY:FAZAL                                       | DRAWING NUMBER:<br>001-B |  |  |  |  |
| 201-386-8110<br><b>WWW</b> .HYCRETE.COM | CHKD BY:NHM                                         | NTS                      |  |  |  |  |