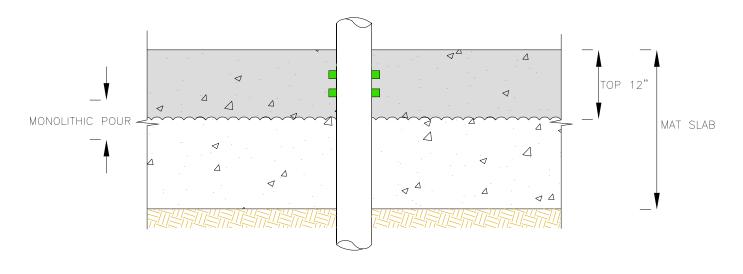

| Lhyosoto: <b>F</b>                      | HYCRETE360, HYCRETE ENDURE WP,<br>HYCRETE ENDURE CP |                          |  |  |  |  |
|-----------------------------------------|-----------------------------------------------------|--------------------------|--|--|--|--|
| Hycrete <sup>®</sup>                    | DRAWING TITLE:<br>MAT SLAB PENETRATION              |                          |  |  |  |  |
| 14 SPIELMAN RD, FAIRFIELD<br>NJ. 07004. | DRWN BY:FAZAL                                       | DRAWING NUMBER:<br>001-B |  |  |  |  |
| 201-386-8110<br><b>WWW</b> .HYCRETE.COM | CHKD BY:NHM                                         | NTS                      |  |  |  |  |