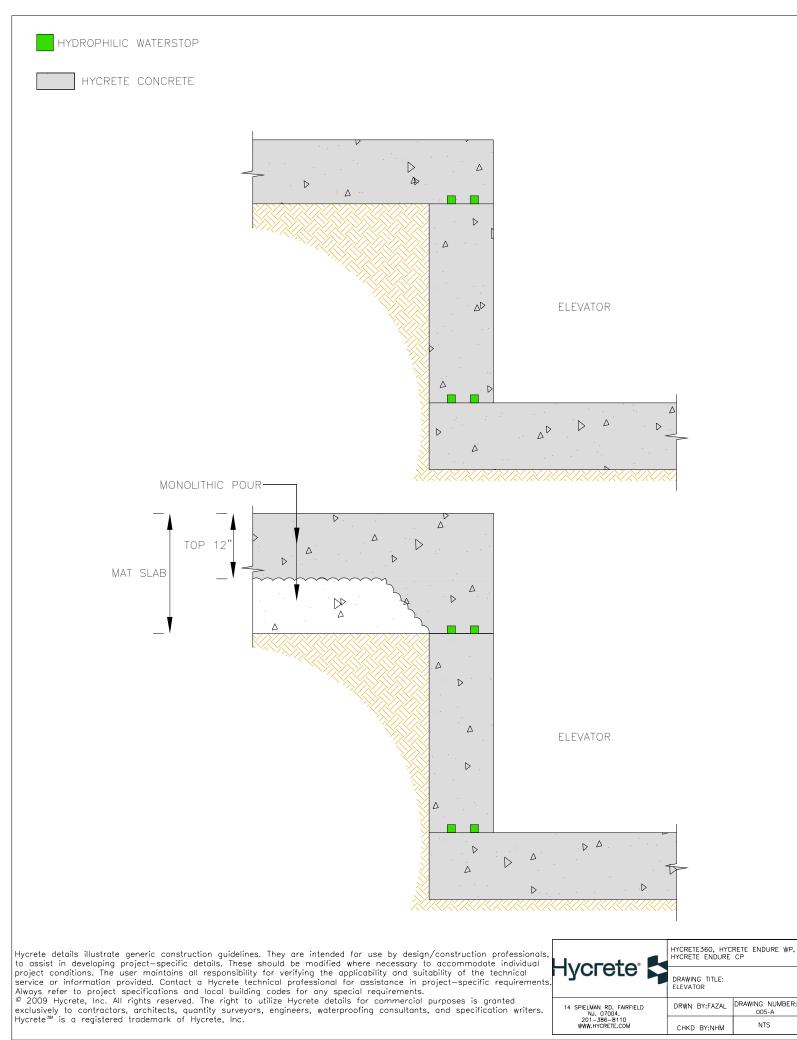

HYCRETE360, HYCRETE ENDURE WP, HYCRETE ENDURE CP

DRAWING TITLE: WATER DETENTION TANK / VAULT

14 SPIELMAN RD. FAIRFIELD NJ. 07004. 201-386-8110 WWW.HYCRETE.COM DRWN BY:FAZAL DRAWING NUMBER: 005-B

CHKD BY:NHM NTS