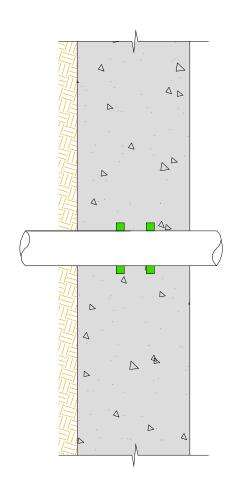

| Lhyosoto: <b>F</b>                      | HYCRETE360, HYCRETE ENDURE WP,<br>HYCRETE ENDURE CP |                        |  |  |  |  |
|-----------------------------------------|-----------------------------------------------------|------------------------|--|--|--|--|
| Hycrete <sup>®</sup>                    | DRAWING TITLE:<br>SLAB ON GRADE PENETRATION         |                        |  |  |  |  |
| 14 SPIELMAN RD, FAIRFIELD<br>NJ. 07004. | DRWN BY:FAZAL                                       | DRAWING NUMBER:<br>001 |  |  |  |  |
| 201-386-8110<br>WWW.HYCRETE.COM         | CHKD BY:NHM                                         | NTS                    |  |  |  |  |