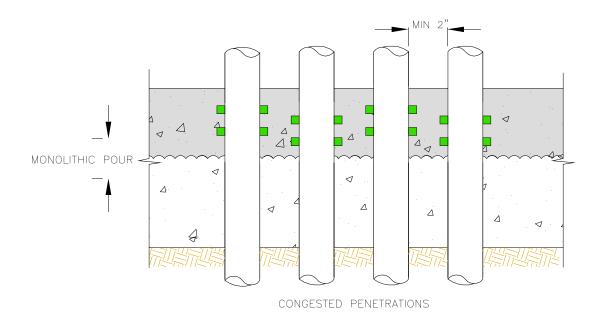

CONGESTED PENETRATIONS

Hycrete details illustrate generic construction guidelines. They are intended for use by design/construction professionals, to assist in developing project—specific details. These should be modified where necessary to accommodate individual project conditions. The user maintains all responsibility for verifying the applicability and suitability of the technical service or information provided. Contact a Hycrete technical professional for assistance in project—specific requirements. Always refer to project specifications and local building codes for any special requirements.