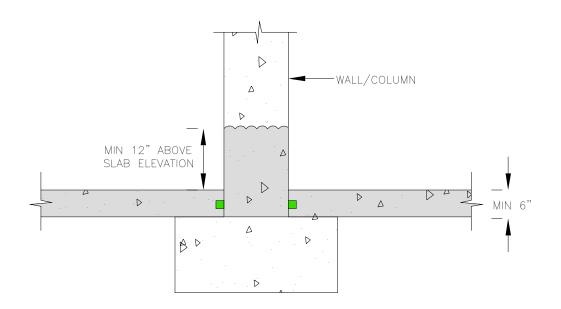

| Lly (oroto: A                           | HYCRETE360, HYCRETE ENDURE WP,<br>HYCRETE ENDURE CP |                        |  |  |  |  |
|-----------------------------------------|-----------------------------------------------------|------------------------|--|--|--|--|
| Hycrete 🖨                               | DRAWING TITLE:<br>COLUMN-FOOTING                    |                        |  |  |  |  |
| 14 SPIELMAN RD, FAIRFIELD<br>NJ. 07004. | DRWN BY:FAZAL                                       | DRAWING NUMBER:<br>005 |  |  |  |  |
| 201-386-8110<br>WWW.HYCRETE.COM         | CHKD BY:NHM                                         | NTS                    |  |  |  |  |

Hycrete details illustrate generic construction guidelines. They are intended for use by design/construction professionals, to assist in developing project—specific details. These should be modified where necessary to accommodate individual project conditions. The user maintains all responsibility for verifying the applicability and suitability of the technical service or information provided. Contact a Hycrete technical professional for assistance in project—specific requirements. Always refer to project specifications and local building codes for any special requirements.

© 2009 Hycrete, Inc. All rights reserved. The right to utilize Hycrete details for commercial purposes is granted exclusively to contractors, architects, quantity surveyors, engineers, waterproofing consultants, and specification writers. Hycrete Mr is a registered trademark of Hycrete, Inc.