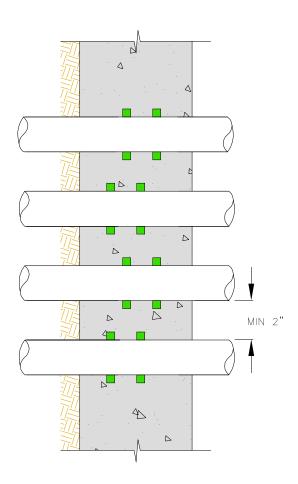

CONGESTED PENETRATIONS

Hycrete details illustrate generic construction guidelines. They are intended for use by design/construction professionals, to assist in developing project—specific details. These should be modified where necessary to accommodate individual project conditions. The user maintains all responsibility for verifying the applicability and suitability of the technical service or information provided. Contact a Hycrete technical professional for assistance in project—specific requirements. Always refer to project specifications and local building codes for any special requirements.