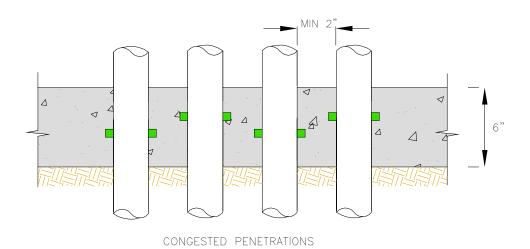

| Lhyosoto: <b>F</b>                      | HYCRETE360, HYCRETE ENDURE WP,<br>HYCRETE ENDURE CP |                          |  |  |  |  |
|-----------------------------------------|-----------------------------------------------------|--------------------------|--|--|--|--|
| Hycrete <sup>®</sup>                    | DRAWING TITLE:<br>MAT SLAB PENETRATION              |                          |  |  |  |  |
| 14 SPIELMAN RD, FAIRFIELD<br>NJ. 07004. | DRWN BY:FAZAL                                       | DRAWING NUMBER:<br>001-B |  |  |  |  |
| 201-386-8110<br><b>WWW</b> .HYCRETE.COM | CHKD BY:NHM                                         | NTS                      |  |  |  |  |

CONGESTED PENETRATIONS

Hycrete details illustrate generic construction guidelines. They are intended for use by design/construction professionals, to assist in developing project—specific details. These should be modified where necessary to accommodate individual project conditions. The user maintains all responsibility for verifying the applicability and suitability of the technical service or information provided. Contact a Hycrete technical professional for assistance in project—specific requirements. Always refer to project specifications and local building codes for any special requirements.