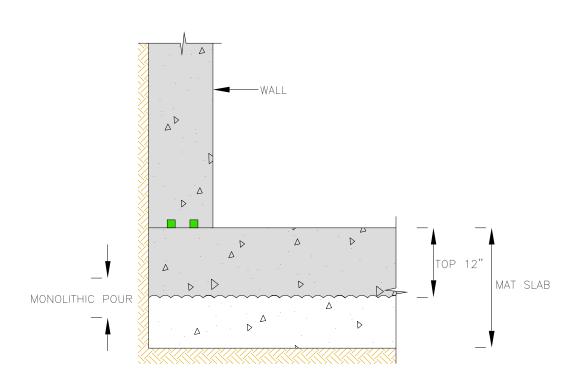

|    | l brossta: <b>S</b>                     | HYCRETE360, HYCRETE ENDURE WP,<br>HYCRETE ENDURE CP |                          |  |  |  |  |  |
|----|-----------------------------------------|-----------------------------------------------------|--------------------------|--|--|--|--|--|
| 5. | Hycrete <sup>®</sup>                    | DRAWING TITLE:<br>FOUNDATION DETA                   | IL                       |  |  |  |  |  |
|    | 14 SPIELMAN RD, FAIRFIELD<br>NJ, 07004. | DRWN BY:FAZAL                                       | DRAWING NUMBER:<br>003-B |  |  |  |  |  |
|    | 201-386-8110<br>WWW.HYCRETE.COM         | CHKD BY:NHM                                         | NTS                      |  |  |  |  |  |

Hycrete details illustrate generic construction guidelines. They are intended for use by design/construction professionals to assist in developing project—specific details. These should be modified where necessary to accommodate individual project conditions. The user maintains all responsibility for verifying the applicability and suitability of the technical service or information provided. Contact a Hycrete technical professional for assistance in project—specific requirements.

Palways refer to project specifications and local building codes for any special requirements.

Palways refer to project specifications and local building codes for any special requirements.

Palways refer to project specifications and local building codes for commercial purposes is granted exclusively to contractors, architects, quantity surveyors, engineers, waterproofing consultants, and specification writers. Hycrete are registered trademark of Hycrete, Inc.