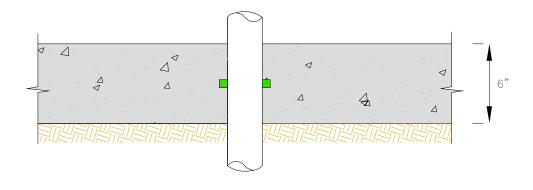

| Lhyosoto: <b>F</b>                      | HYCRETE360, HYCRETE ENDURE WP,<br>HYCRETE ENDURE CP |                        |  |  |  |  |
|-----------------------------------------|-----------------------------------------------------|------------------------|--|--|--|--|
| Hycrete <sup>®</sup>                    | DRAWING TITLE:<br>SLAB ON GRADE PENETRATION         |                        |  |  |  |  |
| 14 SPIELMAN RD, FAIRFIELD<br>NJ. 07004. | DRWN BY:FAZAL                                       | DRAWING NUMBER:<br>001 |  |  |  |  |
| 201-386-8110<br>WWW.HYCRETE.COM         | CHKD BY:NHM                                         | NTS                    |  |  |  |  |

| ls,  | Uvosoto: A | 至至       |
|------|------------|----------|
| nts. | Hycrete 👇  | DI<br>SI |
|      |            |          |

HYCRETE360, HYCRETE ENDURE WP, HYCRETE ENDURE CP

DRAWING TITLE: SLAB ON GRADE PENETRATION