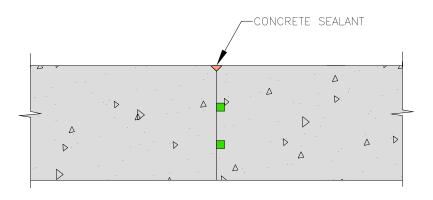

| ls,  | Llyrosoto:                | HYCRETE360, HYC<br>HYCRETE ENDURE | RETE ENDURE WP.<br>CP |
|------|---------------------------|-----------------------------------|-----------------------|
| ıts. | Hycrete:                  | DRAWING TITLE:<br>CONSTRUCTION JO | INT @ SLAB            |
|      | 14 SPIELMAN RD, FAIRFIELD | DRWN BY:FAZAL                     | DRAWING NUMBER:       |