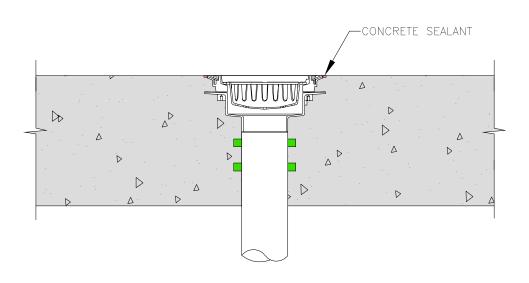

HYCRETE360, HYCRETE ENDURE WP, HYCRETE ENDURE CP

DRAWING TITLE: PLAZA/COURT-YARD DRAIN

14 SPIELMAN RD, FAIRFIELD NJ. 07004. 201-386-8110 WWW.HYCRETE.COM

DRAWING NUMBER: DRWN BY:FAZAL CHKD BY:NHM

Hycrete details illustrate generic construction guidelines. They are intended for use by design/construction professionals, to assist in developing project—specific details. These should be modified where necessary to accommodate individual project conditions. The user maintains all responsibility for verifying the applicability and suitability of the technical service or information provided. Contact a Hycrete technical professional for assistance in project—specific requirements. Always refer to project specifications and local building codes for any special requirements.

© 2009 Hycrete, Inc. All rights reserved. The right to utilize Hycrete details for commercial purposes is granted exclusively to contractors, architects, quantity surveyors, engineers, waterproofing consultants, and specification writers. Hycrete M is a registered trademark of Hycrete, Inc.