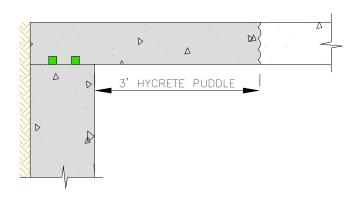

| ls,  | Llyrosoto:                | HYCRETE360, HYC<br>HYCRETE ENDURE | RETE ENDURE WP.<br>CP |
|------|---------------------------|-----------------------------------|-----------------------|
| ıts. | Hycrete:                  | DRAWING TITLE:<br>CONSTRUCTION JO | INT @ SLAB            |
|      | 14 SPIELMAN RD, FAIRFIELD | DRWN BY:FAZAL                     | DRAWING NUMBER:       |