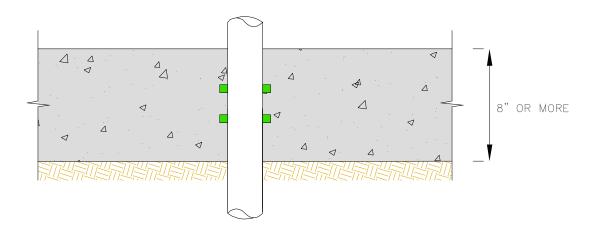

| Lhyosoto: <b>F</b>                      | HYCRETE360, HYCRETE ENDURE WP,<br>HYCRETE ENDURE CP |                        |  |  |  |  |
|-----------------------------------------|-----------------------------------------------------|------------------------|--|--|--|--|
| Hycrete <sup>®</sup>                    | DRAWING TITLE:<br>SLAB ON GRADE PENETRATION         |                        |  |  |  |  |
| 14 SPIELMAN RD, FAIRFIELD<br>NJ. 07004. | DRWN BY:FAZAL                                       | DRAWING NUMBER:<br>001 |  |  |  |  |
| 201-386-8110<br>WWW.HYCRETE.COM         | CHKD BY:NHM                                         | NTS                    |  |  |  |  |

| ls,  | Uvosoto: A | 至至       |
|------|------------|----------|
| nts. | Hycrete 👇  | DI<br>SI |
|      |            |          |

HYCRETE360, HYCRETE ENDURE WP, HYCRETE ENDURE CP

DRAWING TITLE: SLAB ON GRADE PENETRATION