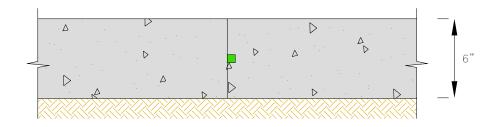

| ıls, | Lyoroto <sup>®</sup> |  |
|------|----------------------|--|
| nts. | Hycrete              |  |

HYCRETE360, HYCRETE ENDURE WP, HYCRETE ENDURE CP

DRAWING TITLE: VERTICAL WALL JOINT

14 SPIELMAN RD, FAIRFIELD NJ. 07004. 201-386-8110 WWW.HYCRETE.COM DRWN BY:FAZAL DRAWING NUMBER:
004-A

CHKD BY:NHM NTS

Hycrete details illustrate generic construction guidelines. They are intended for use by design/construction professionals, to assist in developing project—specific details. These should be modified where necessary to accommodate individual project conditions. The user maintains all responsibility for verifying the applicability and suitability of the technical service or information provided. Contact a Hycrete technical professional for assistance in project—specific requirements. Always refer to project specifications and local building codes for any special requirements.