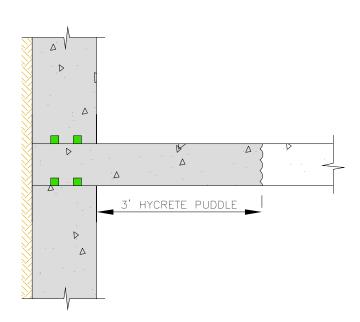

| ls,  | Llyrosoto:                | HYCRETE360, HYC<br>HYCRETE ENDURE | RETE ENDURE WP.<br>CP |
|------|---------------------------|-----------------------------------|-----------------------|
| ıts. | Hycrete:                  | DRAWING TITLE:<br>CONSTRUCTION JO | INT @ SLAB            |
|      | 14 SPIELMAN RD, FAIRFIELD | DRWN BY:FAZAL                     | DRAWING NUMBER:       |