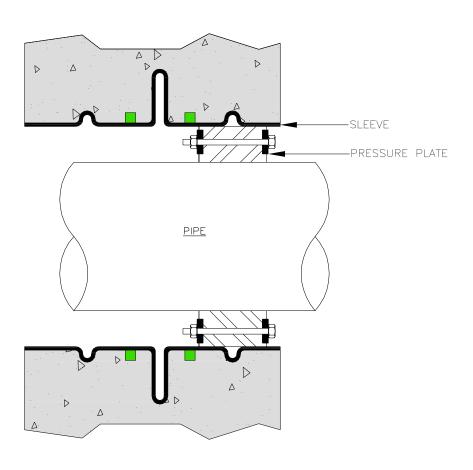

| s,  | <br>                 | HH |
|-----|----------------------|----|
| ts. | Hycrete <sup>.</sup> | L  |

HYCRETE360, HYCRETE ENDURE WP, HYCRETE ENDURE CP

DRAWING TITLE: LINK SEAL DETAIL

14 SPIELMAN RD, FAIRFIELD NJ. 07004. 201-386-8110 WWW.HYCRETE.COM DRWN BY:FAZAL DRAWING NUMBER: 002-A
CHKD BY:NHM NTS